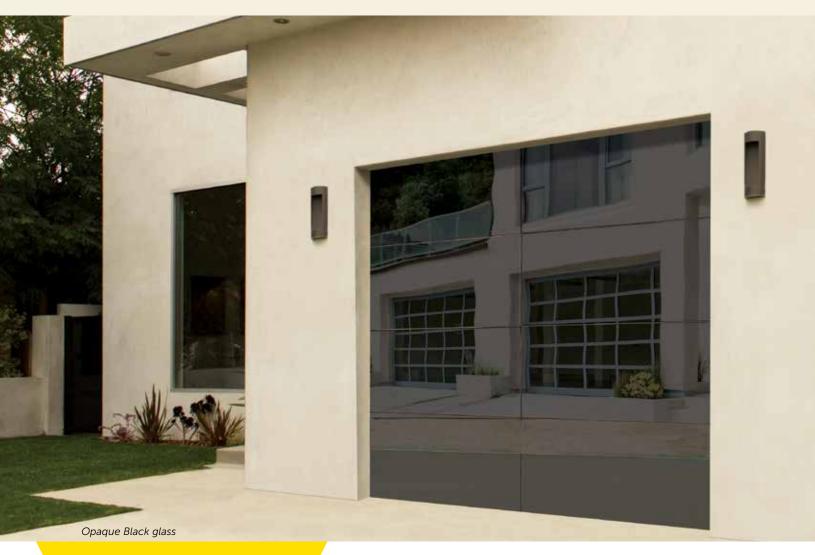

## 1 Choose Your Style

Opaque White

Opaque Black

Mirrored Gray

Mirrored Bronze

Translucent Black