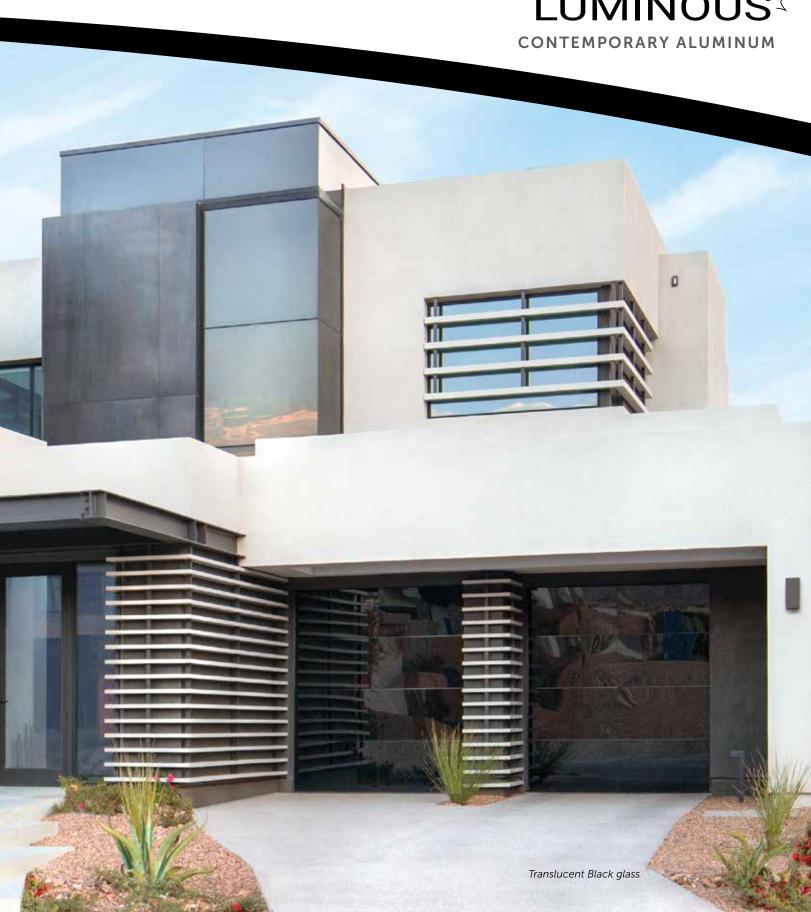

# modern. sleek. luminous.

A revolutionary new aluminum full-view door from Wayne Dalton, the Model 8450 Luminous® is stylish and sleek.

Glass panels are mounted on top of an aluminum structure for an ultra-modern, frameless look on an easy-to-maintain door.

## 1 Choose Your Style

Opaque White

Opaque Black

Mirrored Gray

Mirrored Bronze

Translucent Black