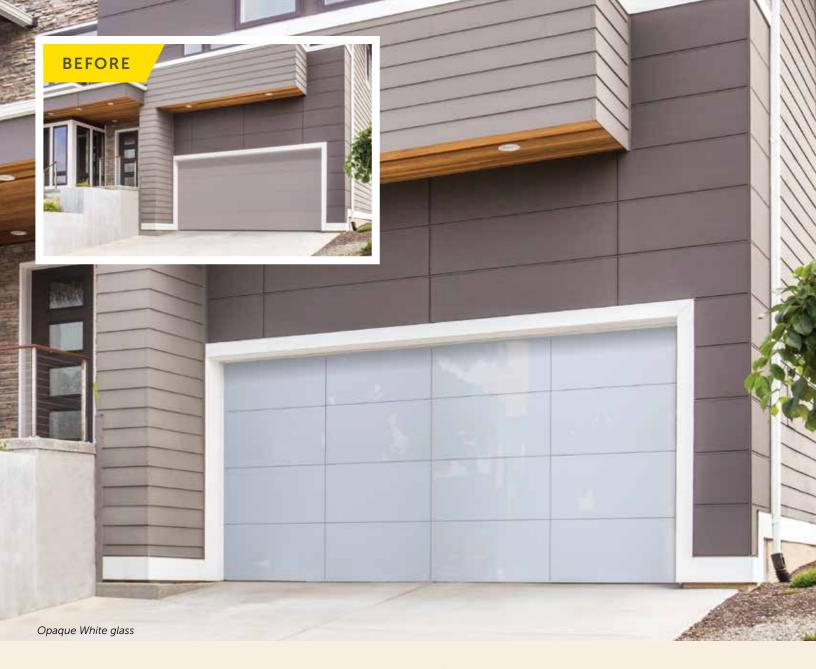

# modern. sleek. luminous.

A revolutionary new aluminum full-view door from Wayne Dalton, the Model 8450 Luminous® is stylish and sleek.

Glass panels are mounted on top of an aluminum structure for an ultra-modern, frameless look on an easy-to-maintain door.

## 1 Choose Your Style

Opaque White

Opaque Black

Mirrored Gray

Mirrored Bronze

Translucent Black

Each door is unique and built to order, therefore a slight deviation in glass alignment is possible. These doors may become hot to the touch in sustained hot weather.