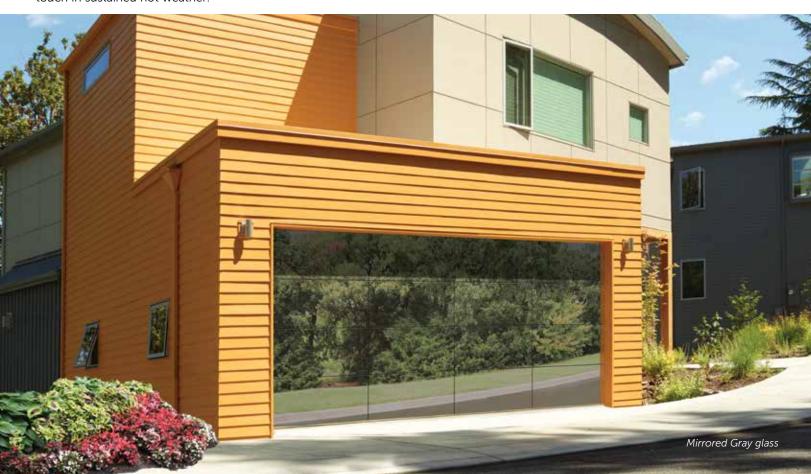

# modern. sleek. luminous.

A revolutionary new aluminum full-view door from Wayne Dalton, the Model 8450 Luminous® is stylish and sleek.

Glass panels are mounted on top of an aluminum structure for an ultra-modern, frameless look on an easy-to-maintain door.

## 1 Choose Your Style

Opaque White

Opaque Black

Mirrored Gray

Mirrored Bronze

Translucent Black

Each door is unique and built to order, therefore a slight deviation in glass alignment is possible. These doors may become hot to the touch in sustained hot weather.