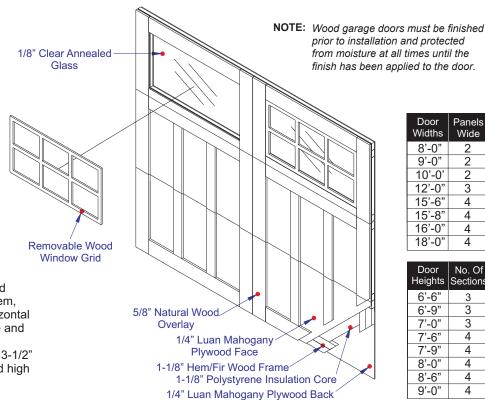

### CONSTRUCTION:

Door frames are constructed using 1-1/8" thick finger-jointed West Coast kiln dried Hem/Fir heavy stile and rails, Tongue & Groove weather joint at meeting rails and a 1-1/8" Polystyrene core, R 6.18. 1/4" exterior glued Luan Mahogany plywood is laminated and stapled to both sides of the wood door frame. A nominal 5/8" thick Meranti Mahogany or Western Red Cedar overlay is applied to the door face to create one of the many designs. A removable wooden grid forms the window configuration and is secured with Stainless steel screws. All designs with arched windows are a true 15'-0" radius.

Door

Widths

8'-0'

9'-0"

10'-0'

12'-0"

15'-6"

15'-8"

16'-0"

18'-0"

Heights

6'-6'

6'-9'

7'-0"

7'-6"

7'-9"

8'-0"

8'-6"

9'-0"

Panels

Wide

2

2

2

3

4

4

4

No. Of

Sections

3

3

4

4

4

4