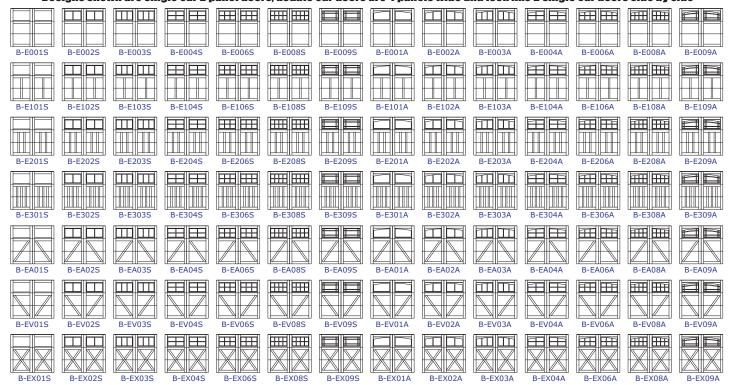

#### Designs shown are single car 2 panel doors, double car doors are 4 panels wide and look like 2 single car doors side by side

For ease of operation we recommend LiftMaster Professional Line Garage Door openers for all Northwest Door products.